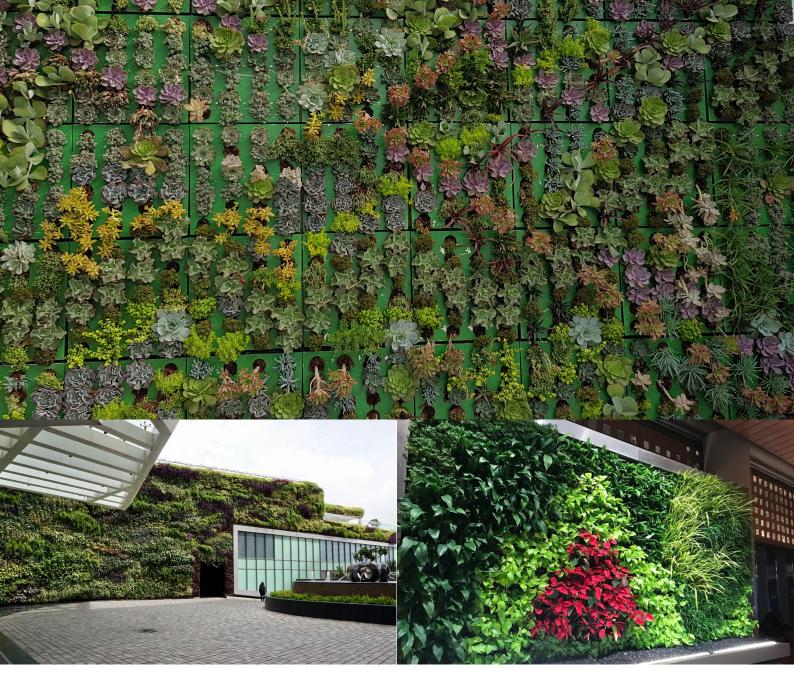

## Irrigation Solution VERTICAL GARDEN With Jain Technology™

Green Wall becomes sustainable with proper Irrigation Systems. Improper water supply may cause failure of Green Wall. "One Size Fits All" approach does not work while providing solutions for Green Wall. Jain Irrigation Systems Ltd. is a leading global producer and solution provider of customised irrigation solution. We offer a wide range of solutions in water management specially for Green Wall.

Our product range is suitable for all types of Green Wall and Vertical gardens.

Our Irrigation systems are successfully installed at various places such as Airports, Hotels, Educational Institutions, Industries and Bungalows through Green Wall systems providers.